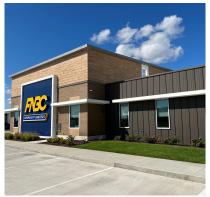

## FNBC Community Bank - Jonesboro, AR

Woodgrain Cladding Feature for FNBC Community Bank

Panel Type: Ceramic5 Timber Series

FNBC has been serving Arkansas communities for the last 100 years with their success rooted in its heart for service and love for everything local. With competition at a premium in a vibrant, growing city like Jonesboro, FNBC is up against many other financial institutions in the area, so distinguishing itself in the market was key. With the exterior elevations, the branch comes across as a much more striking multilevel building than the 5,500 square feet would typically suggest. Showing that one doesn't need colossal scale, FNBC proves how the branch can be very inviting through smart design. Cladding Corp's highperformance Ceramic5 Timber Series was utilized in this unique project.