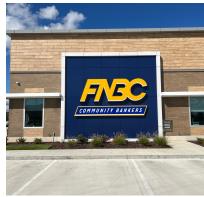

## FNBC Community Bank - Jonesboro, AR

Woodgrain Cladding Feature for FNBC Community Bank

Panel Type: Ceramic5 Timber Series

FNBC has been serving Arkansas communities for the last 100 years with their success rooted in its heart for service and love for everything local. With competition at a premium in a vibrant, growing city like Jonesboro, FNBC is up against many other financial institutions in the area, so distinguishing itself in the market was key. With the exterior elevations, the branch comes across as a much more striking multilevel building than the 5,500 square feet would typically suggest. Showing that one doesn't need colossal scale, FNBC proves how the branch can be very inviting through smart design. Cladding Corp's highperformance Ceramic5 Timber Series was utilized in this unique project.