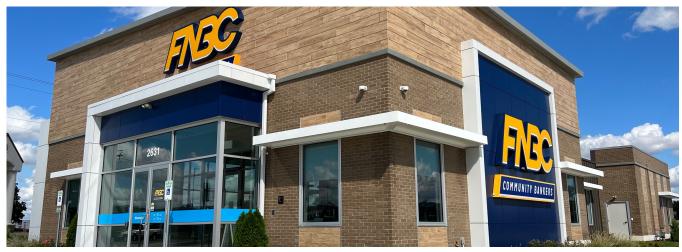

## FNBC Community Bank - Jonesboro, AR

Woodgrain Cladding Feature for FNBC Community Bank

Panel Type: Ceramic5 Timber Series

FNBC has been serving Arkansas communities for the last 100 years with their success rooted in its heart for service and love for everything local. With competition at a premium in a vibrant, growing city like Jonesboro, FNBC is up against many other financial institutions in the area, so distinguishing itself in the market was key. With the exterior elevations, the branch comes across as a much more striking multilevel building than the 5,500 square feet would typically suggest. Showing that one doesn't need colossal scale, FNBC proves how the branch can be very inviting through smart design. Cladding Corp's highperformance Ceramic5 Timber Series was utilized in this unique project.