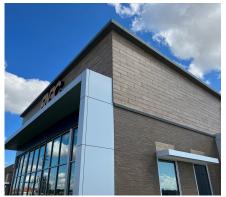

## FNBC Community Bank - Jonesboro, AR

Woodgrain Cladding Feature for FNBC Community Bank

Panel Type: Ceramic5 Timber Series

FNBC has been serving Arkansas communities for the last 100 years with their success rooted in its heart for service and love for everything local. With competition at a premium in a vibrant, growing city like Jonesboro, FNBC is up against many other financial institutions in the area, so distinguishing itself in the market was key. With the exterior elevations, the branch comes across as a much more striking multilevel building than the 5,500 square feet would typically suggest. Showing that one doesn't need colossal scale, FNBC proves how the branch can be very inviting through smart design. Cladding Corp's highperformance Ceramic5 Timber Series was utilized in this unique project.