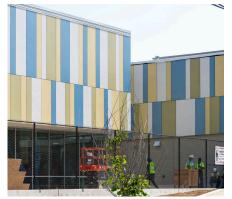

## Houston Elementary School – Washington, DC

A contemporary & colorful design for the restoration of Houston Elementary School

Cox Graae Spack Architects and DC District Schools selected Swisspearl's fiber cement panels for the restoration of Houston Elementary School. Four colors, vertical layout, random widths were no problem for Swisspearl's easily fabricated panels. Creative abounds and the playfulness of this school yard is contemporary, crisp and timeless. ECO Cladding adjustable aluminum subframing allowed the installers to deliver perfect symmetry.