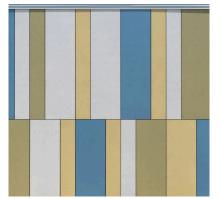

## Houston Elementary School – Washington, DC

A contemporary & colorful design for the restoration of Houston Elementary School

Cox Graae Spack Architects and DC District Schools selected Swisspearl's fiber cement panels for the restoration of Houston Elementary School. Four colors, vertical layout, random widths were no problem for Swisspearl's easily fabricated panels. Creative abounds and the playfulness of this school yard is contemporary, crisp and timeless. ECO Cladding adjustable aluminum subframing allowed the installers to deliver perfect symmetry.