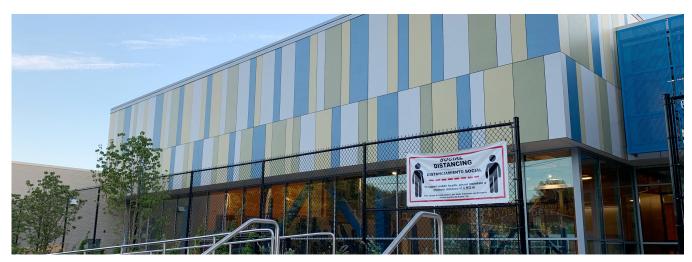

## Houston Elementary School – Washington, DC

A contemporary & colorful design for the restoration of Houston Elementary School

Cox Graae Spack Architects and DC District Schools selected Swisspearl's fiber cement panels for the restoration of Houston Elementary School. Four colors, vertical layout, random widths were no problem for Swisspearl's easily fabricated panels. Creative abounds and the playfulness of this school yard is contemporary, crisp and timeless. ECO Cladding adjustable aluminum subframing allowed the installers to deliver perfect symmetry.