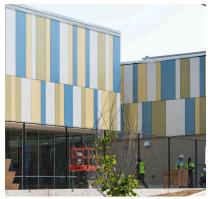

## Houston Elementary School – Washington, DC

A contemporary & colorful design for the restoration of Houston Elementary School

Cox Graae Spack Architects and DC District Schools selected Swisspearl's fiber cement panels for the restoration of Houston Elementary School. Four colors, vertical layout, random widths were no problem for Swisspearl's easily fabricated panels. Creative abounds and the playfulness of this school yard is contemporary, crisp and timeless. ECO Cladding adjustable aluminum subframing allowed the installers to deliver perfect symmetry.