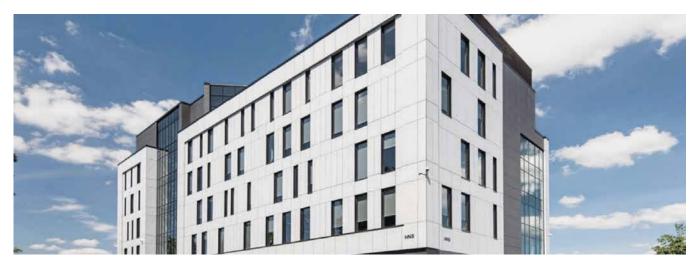

## Kean University - Union, NJ

New School of Business with a High-performance Swisspearl® Facade

Panel Type: Swisspearl® Architect: NK Architects

NK Architects worked with Cladding Corp for the exterior facade of this large, student-focused communal space on Kean University's campus. The design team selected Swisspearl® Fiber Cement Rainscreens for the exterior cladding in part due to their superior thermal qualities. The design team worked to develop an effective way to work with the size and layout of the Swisspearl panels to reduce the need for cutting and fitting panels in situ. They sought to balance cost with performance, striving to find a solution that was easy to install and provide an attractive building enclosure.