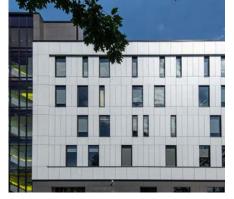

## Kean University - Union, NJ

New School of Business with a High-performance Swisspearl® Facade

Panel Type: Swisspearl® Architect: NK Architects

NK Architects worked with Cladding Corp for the exterior facade of this large, student-focused communal space on Kean University's campus. The design team selected Swisspearl® Fiber Cement Rainscreens for the exterior cladding in part due to their superior thermal qualities. The design team worked to develop an effective way to work with the size and layout of the Swisspearl panels to reduce the need for cutting and fitting panels in situ. They sought to balance cost with performance, striving to find a solution that was easy to install and provide an attractive building enclosure.