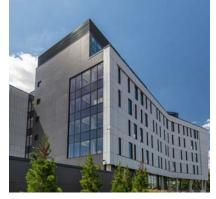

## Kean University - Union, NJ

New School of Business with a High-performance Swisspearl® Facade

Panel Type: Swisspearl® Architect: NK Architects

NK Architects worked with Cladding Corp for the exterior facade of this large, student-focused communal space on Kean University's campus. The design team selected Swisspearl® Fiber Cement Rainscreens for the exterior cladding in part due to their superior thermal qualities. The design team worked to develop an effective way to work with the size and layout of the Swisspearl panels to reduce the need for cutting and fitting panels in situ. They sought to balance cost with performance, striving to find a solution that was easy to install and provide an attractive building enclosure.