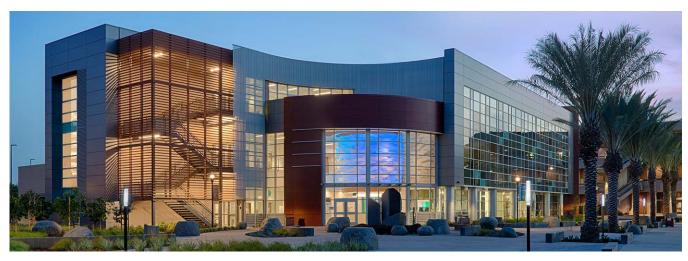

## Mission College Student Center - Santa Clara, CA

A Sunscreen baguette system design for Mission College Campus

LIONAKIS incorporated Terra5 sunscreen baguette system on the the second phase of the existing main building replacement at the Mission College campus. The Center houses a variety of student services, including a Welcome Center, Admissions and Records, Financial Aid, Health Services, Student Outreach and the Career/Transfer Center, among others. The design intentionally incorporated student gathering and study spaces throughout. The facility is registered with the certification goal of LEED Platinum.

Panel Type: <u>Terra5</u> System: Sunscreen Architect: LIONAKIS

888-826-8453