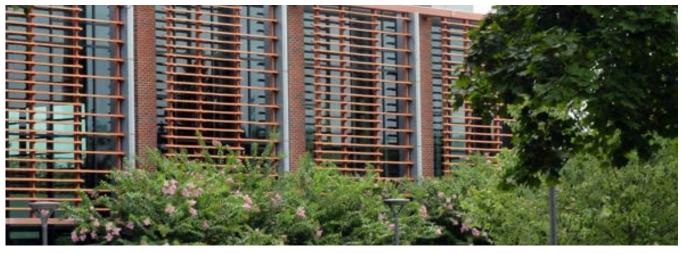

## National Labor College – Silver Spring, MD

An elegant fired-clay sunscreen element for this higher education building

Terra5 Louver sunscreens were incorporated in the design by <u>RMJM / Hillier</u> for the National Labor College in Silver Spring, MD. For this design, the west elevation of the campus building features a combination of glass curtainwall and fired-clay terracotta louvers that integrate into the traditional brick façade of the campus. The elegant louvers screen the building from heat while providing the interior ample natural filtered sunlight. Panel Type: <u>Terra5</u> Louvers Architect: RMJM / Hillier