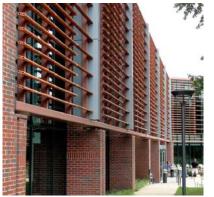

## National Labor College – Silver Spring, MD

An elegant fired-clay sunscreen element for this higher education building

Terra5 Louver sunscreens were incorporated in the design by <u>RMJM / Hillier</u> for the National Labor College in Silver Spring, MD. For this design, the west elevation of the campus building features a combination of glass curtainwall and fired-clay terracotta louvers that integrate into the traditional brick façade of the campus. The elegant louvers screen the building from heat while providing the interior ample natural filtered sunlight. Panel Type: <u>Terra5</u> Louvers Architect: RMJM / Hillier