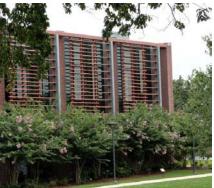

## National Labor College – Silver Spring, MD

An elegant fired-clay sunscreen element for this higher education building

Terra5 Louver sunscreens were incorporated in the design by <u>RMJM / Hillier</u> for the National Labor College in Silver Spring, MD. For this design, the west elevation of the campus building features a combination of glass curtainwall and fired-clay terracotta louvers that integrate into the traditional brick façade of the campus. The elegant louvers screen the building from heat while providing the interior ample natural filtered sunlight. Panel Type: <u>Terra5</u> Louvers Architect: RMJM / Hillier