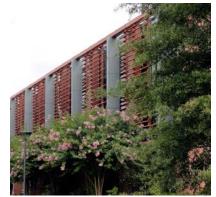

## National Labor College – Silver Spring, MD

An elegant fired-clay sunscreen element for this higher education building

Terra5 Louver sunscreens were incorporated in the design by <u>RMJM / Hillier</u> for the National Labor College in Silver Spring, MD. For this design, the west elevation of the campus building features a combination of glass curtainwall and fired-clay terracotta louvers that integrate into the traditional brick façade of the campus. The elegant louvers screen the building from heat while providing the interior ample natural filtered sunlight. Panel Type: <u>Terra5</u> Louvers Architect: RMJM / Hillier