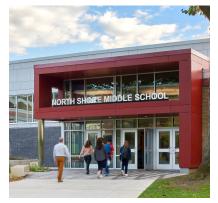

## North Shore Middle School - Glen Head, NY

Swisspearl Panels Enhance North Shore Middle School

North Shore Middle School features approximately 5,000 square feet of Swisspearl fiber cement panels in a bold combination of ZENOR Red 35005 and Vintago VI 011 Grey. The vibrant red and sleek grey panels create a dynamic and modern exterior while providing long-term durability and low maintenance. Chosen for their high performance, fade-resistant color, and sustainability, Swisspearl panels elevate the design and functionality of this educational facility - delivering a striking, weather-resistant facade that supports an inspiring learning environment.