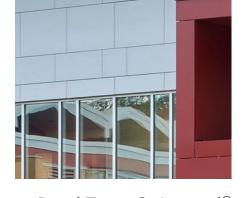

## North Shore Middle School - Glen Head, NY

Swisspearl Panels Enhance North Shore Middle School

North Shore Middle School features approximately 5,000 square feet of Swisspearl fiber cement panels in a bold combination of ZENOR Red 35005 and Vintago VI 011 Grey. The vibrant red and sleek grey panels create a dynamic and modern exterior while providing long-term durability and low maintenance. Chosen for their high performance, fade-resistant color, and sustainability, Swisspearl panels elevate the design and functionality of this educational facility - delivering a striking, weather-resistant facade that supports an inspiring learning environment.

Panel Type: Swisspearl® Architect: Memasi Design

888-826-8453