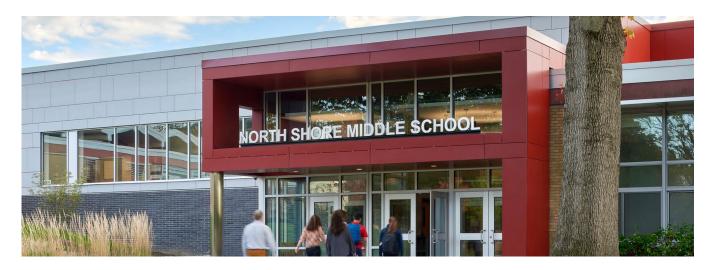

## North Shore Middle School - Glen Head, NY

Swisspearl Panels Enhance North Shore Middle School

North Shore Middle School features approximately 5,000 square feet of Swisspearl fiber cement panels in a bold combination of ZENOR Red 35005 and Vintago VI 011 Grey. The vibrant red and sleek grey panels create a dynamic and modern exterior while providing long-term durability and low maintenance. Chosen for their high performance, fade-resistant color, and sustainability, Swisspearl panels elevate the design and functionality of this educational facility - delivering a striking, weather-resistant facade that supports an inspiring learning environment.