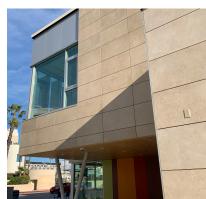

## Santa Monica Early Childhood Lab School

Porcelain Stone Rainscreen for Early Childhood School Campus

Cladding Corp is proud to be a part of the Santa Monica Early Childhood Lab School development. Designed by <u>Carde Ten</u> <u>Architects</u>, the Lab School is a valuable new community aid for early learning in Santa Monica. The project encompasses three buildings: a 2-story Administration Building, a 1-story Infant Toddler Building composed of childcare classrooms and a 1-story Preschool Building with multiple classrooms for preschool children. The project is expected to receive LEED Gold Certification and Cladding Corp's <u>Ceramic5</u> porcelain stone panels were selected as light-weight, affordable alternative to natural stone.