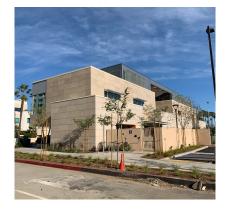

## Santa Monica Early Childhood Lab School

Porcelain Stone Rainscreen for Early Childhood School Campus

Cladding Corp is proud to be a part of the Santa Monica Early Childhood Lab School development. Designed by <u>Carde Ten</u> <u>Architects</u>, the Lab School is a valuable new community aid for early learning in Santa Monica. The project encompasses three buildings: a 2-story Administration Building, a 1-story Infant Toddler Building composed of childcare classrooms and a 1-story Preschool Building with multiple classrooms for preschool children. The project is expected to receive LEED Gold Certification and Cladding Corp's <u>Ceramic5</u> porcelain stone panels were selected as light-weight, affordable alternative to natural stone.