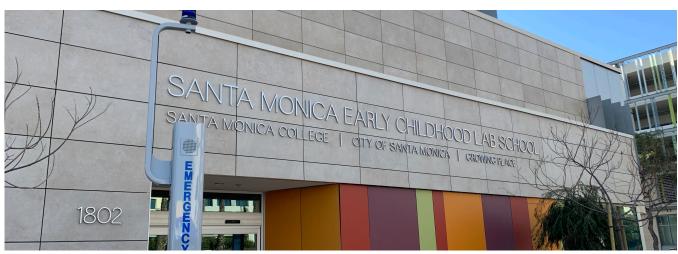

## Santa Monica Early Childhood Lab School

Porcelain Stone Rainscreen for Early Childhood School Campus

Cladding Corp is proud to be a part of the Santa Monica Early Childhood Lab School development. Designed by <u>Carde Ten</u> <u>Architects</u>, the Lab School is a valuable new community aid for early learning in Santa Monica. The project encompasses three buildings: a 2-story Administration Building, a 1-story Infant Toddler Building composed of childcare classrooms and a 1-story Preschool Building with multiple classrooms for preschool children. The project is expected to receive LEED Gold Certification and Cladding Corp's <u>Ceramic5</u> porcelain stone panels were selected as light-weight, affordable alternative to natural stone.