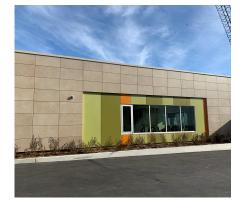

## Santa Monica Early Childhood Lab School

Porcelain Stone Rainscreen for Early Childhood School Campus

Cladding Corp is proud to be a part of the Santa Monica Early Childhood Lab School development. Designed by <u>Carde Ten</u> <u>Architects</u>, the Lab School is a valuable new community aid for early learning in Santa Monica. The project encompasses three buildings: a 2-story Administration Building, a 1-story Infant Toddler Building composed of childcare classrooms and a 1-story Preschool Building with multiple classrooms for preschool children. The project is expected to receive LEED Gold Certification and Cladding Corp's <u>Ceramic5</u> porcelain stone panels were selected as light-weight, affordable alternative to natural stone.