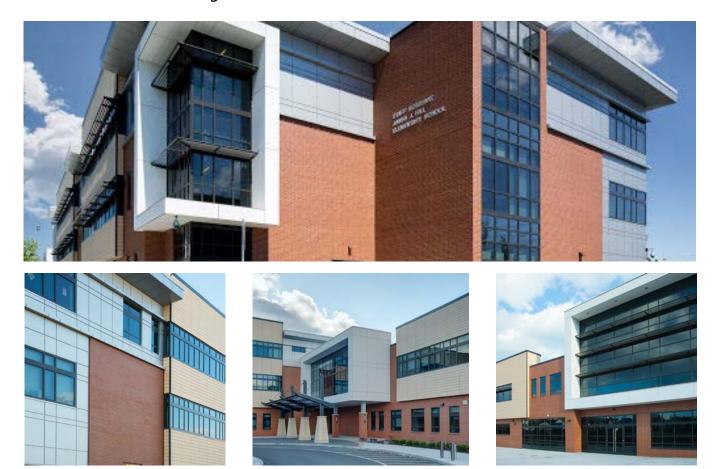

## Staff Sergeant James Hill Elementary School – Revere, MA A new rainscreen design benchmark for downtown Revere

Drummey Rosane Anderson (DRA) designed the new Staff Sergeant James Hill Elementary School with transparency and materiality to connect it with its surroundings and establish a benchmark for downtown Revere urban renewal. The design features large glass expanses that serve to have interior areas experienced at the exterior streetscape as well as to connect interior spaces to favorable exterior views. The building has accent areas of glass detailed with Swisspearl fiber cement cladding which are used both to organize the elevation and to express special program areas on the interior of the building. A Hci.10 subframing was incorporated into the facade. Panel Type: Swisspearl® System: <u>ECO Cladding Hci.10</u> Architect: Drummey Rosane