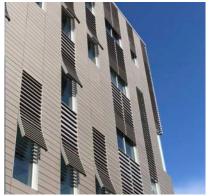

## U of Iowa Brain Sciences Building - Iowa City, IA

A unique sunscreen detail to complement rainscreen façade on campus

Panel Type: Terra5

System: ECO Cladding Hci.22

**Architect: BNIM Architects** 

For the new Department of Psychological and Brain Sciences building at the University of Iowa, <u>BNIM Architects</u> incorporated an engineered Terra5 rainscreen and sunscreen assembly supplied by Cladding Corp. For this project, a grey color pallet was selected in order to coordinate with the overall campus master plan. In addition to the exterior rainscreen facade, this installation also included a unique and defining sunshade detail at the top portion of the windows, providing both thermal and aesthetic elements to the building's design.