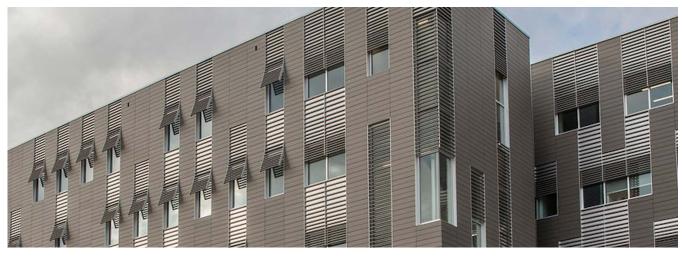

## U of Iowa Brain Sciences Building - Iowa City, IA

A unique sunscreen detail to complement rainscreen façade on campus

Panel Type: Terra5

System: ECO Cladding Hci.22

**Architect: BNIM Architects** 

For the new Department of Psychological and Brain Sciences building at the University of Iowa, <u>BNIM Architects</u> incorporated an engineered Terra5 rainscreen and sunscreen assembly supplied by Cladding Corp. For this project, a grey color pallet was selected in order to coordinate with the overall campus master plan. In addition to the exterior rainscreen facade, this installation also included a unique and defining sunshade detail at the top portion of the windows, providing both thermal and aesthetic elements to the building's design.