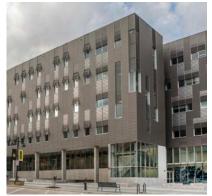

## U of Iowa Brain Sciences Building - Iowa City, IA

A unique sunscreen detail to complement rainscreen façade on campus

Panel Type: Terra5

System: ECO Cladding Hci.22

**Architect: BNIM Architects** 

For the new Department of Psychological and Brain Sciences building at the University of Iowa, <u>BNIM Architects</u> incorporated an engineered Terra5 rainscreen and sunscreen assembly supplied by Cladding Corp. For this project, a grey color pallet was selected in order to coordinate with the overall campus master plan. In addition to the exterior rainscreen facade, this installation also included a unique and defining sunshade detail at the top portion of the windows, providing both thermal and aesthetic elements to the building's design.