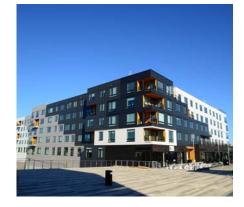

## Waterfront Square – Revere, MA

A revitalized design for a historic waterfront community

Arrowstreet designed a 230-unit, 220,000-square-foot residential building as a part of the revitalization of Revere's Waterfront Square. The project includes a community/coworking space, courtyard, pool, and a 315-space parking garage. Swisspearl Largo fiber cement rainscreens work in tandem with HPL wood grain panels. The main colors used in the bold façade are Platinum 9020, REFLEX Dark Silver 9221 & Satin White 9291. Located across from Revere Beach, the design creates an upscale residential feel in both amenity spaces and the units.

Panel Type: <u>Swisspearl®</u>

Largo Format Platinum 9020 REFLEX Dark Silver 9221 Satin White 9291

System: ECO Cladding VZ.10, Vci.40

Architect: Arrowstreet

888-826-8453