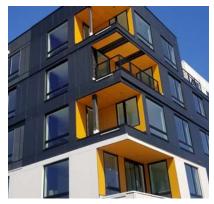

## Waterfront Square – Revere, MA

A revitalized design for a historic waterfront community

Arrowstreet designed a 230-unit, 220,000-square-foot residential building as a part of the revitalization of Revere's Waterfront Square. The project includes a community/coworking space, courtyard, pool, and a 315-space parking garage. Swisspearl Largo fiber cement rainscreens work in tandem with HPL wood grain panels. The main colors used in the bold façade are Platinum 9020, REFLEX Dark Silver 9221 & Satin White 9291. Located across from Revere Beach, the design creates an upscale residential feel in both amenity spaces and the units.

Panel Type: <u>Swisspearl®</u>

Largo Format Platinum 9020 REFLEX Dark Silver 9221 Satin White 9291

System: ECO Cladding VZ.10, Vci.40

Architect: Arrowstreet

888-826-8453