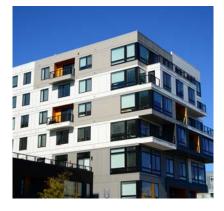

## Waterfront Square – Revere, MA

A revitalized design for a historic waterfront community

Arrowstreet designed a 230-unit, 220,000-square-foot residential building as a part of the revitalization of Revere's Waterfront Square. The project includes a community/coworking space, courtyard, pool, and a 315-space parking garage. Swisspearl Largo fiber cement rainscreens work in tandem with HPL wood grain panels. The main colors used in the bold façade are Platinum 9020, REFLEX Dark Silver 9221 & Satin White 9291. Located across from Revere Beach, the design creates an upscale residential feel in both amenity spaces and the units.

Panel Type: <u>Swisspearl®</u>

Largo Format Platinum 9020 REFLEX Dark Silver 9221 Satin White 9291

System: ECO Cladding VZ.10, Vci.40

Architect: Arrowstreet

888-826-8453