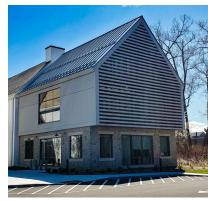

## Welles Turner Library - Glastonbury, CT

A Fresh and Modern Design for a Historic Library

Recently Completed, the Welles Turner Memorial Library underwent interior renovations as well as a new building addition, featuring a large gable curtain wall with custom fabricated outriggers supporting an aluminum and cement panel sun shade. Made of natural raw materials, Swisspearl fiber cement rainscreen panels were utilized in this project. Swisspearl facades can be easily installed to retrofit or reclad existing structures as well as be effortlessly removed when it is time for a new design direction.

Panel Types: Swisspearl®
Architect: TSKP Studio

888-826-8453