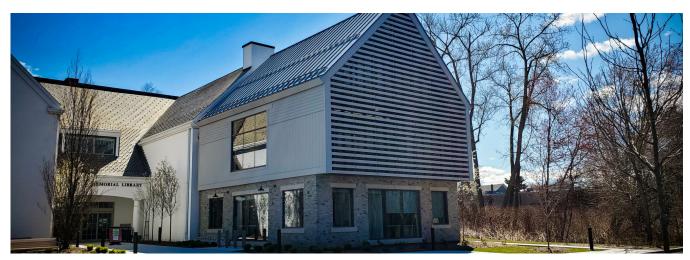

## Welles Turner Library - Glastonbury, CT

A Fresh and Modern Design for a Historic Library

Recently Completed, the Welles Turner Memorial Library underwent interior renovations as well as a new building addition, featuring a large gable curtain wall with custom fabricated outriggers supporting an aluminum and cement panel sun shade. Made of natural raw materials, Swisspearl fiber cement rainscreen panels were utilized in this project. Swisspearl facades can be easily installed to retrofit or reclad existing structures as well as be effortlessly removed when it is time for a new design direction.

Panel Types: Swisspearl®
Architect: TSKP Studio

888-826-8453