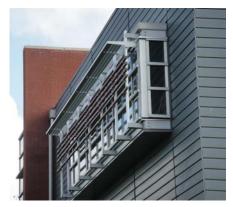

## TERRA COTTA SUNSCREEN

West Whiteland Township Municipal – Philadelphia, PA *A contemporary terracotta sunscreen complementing an energy-efficient design.* 

Cee Jay Frederick Associates designed the West Whiteland Township Municipal Complex to function, in iconic fashion, as a focal element at the intersection of the main street in the Town Center it occupies and serves to help define. The building is a collective responsive to the need for sustainability in design and the exterior aesthetic is intended to comprise a contemporary interpretation of the architectural history and growth of the Township. Terra5 sunscreens were used to support the building's strong horizontal lines while providing solar and heat protection with the window shading.