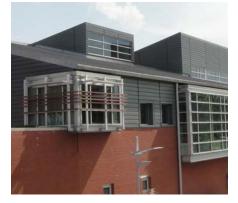

## TERRA COTTA SUNSCREEN

West Whiteland Township Municipal – Philadelphia, PA *A contemporary terracotta sunscreen complementing an energy-efficient design.* 

Cee Jay Frederick Associates designed the West Whiteland Township Municipal Complex to function, in iconic fashion, as a focal element at the intersection of the main street in the Town Center it occupies and serves to help define. The building is a collective responsive to the need for sustainability in design and the exterior aesthetic is intended to comprise a contemporary interpretation of the architectural history and growth of the Township. Terra5 sunscreens were used to support the building's strong horizontal lines while providing solar and heat protection with the window shading.