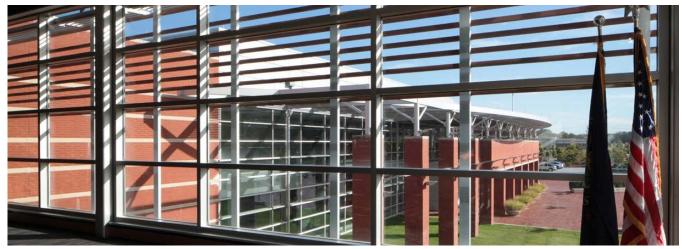

## TERRA COTTA SUNSCREEN

West Whiteland Township Municipal – Philadelphia, PA *A contemporary terracotta sunscreen complementing an energy-efficient design.* 

Cee Jay Frederick Associates designed the West Whiteland Township Municipal Complex to function, in iconic fashion, as a focal element at the intersection of the main street in the Town Center it occupies and serves to help define. The building is a collective responsive to the need for sustainability in design and the exterior aesthetic is intended to comprise a contemporary interpretation of the architectural history and growth of the Township. Terra5 sunscreens were used to support the building's strong horizontal lines while providing solar and heat protection with the window shading.