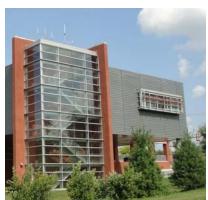

## TERRA COTTA SUNSCREEN

West Whiteland Township Municipal – Philadelphia, PA *A contemporary terracotta sunscreen complementing an energy-efficient design.* 

Cee Jay Frederick Associates designed the West Whiteland Township Municipal Complex to function, in iconic fashion, as a focal element at the intersection of the main street in the Town Center it occupies and serves to help define. The building is a collective responsive to the need for sustainability in design and the exterior aesthetic is intended to comprise a contemporary interpretation of the architectural history and growth of the Township. Terra5 sunscreens were used to support the building's strong horizontal lines while providing solar and heat protection with the window shading.