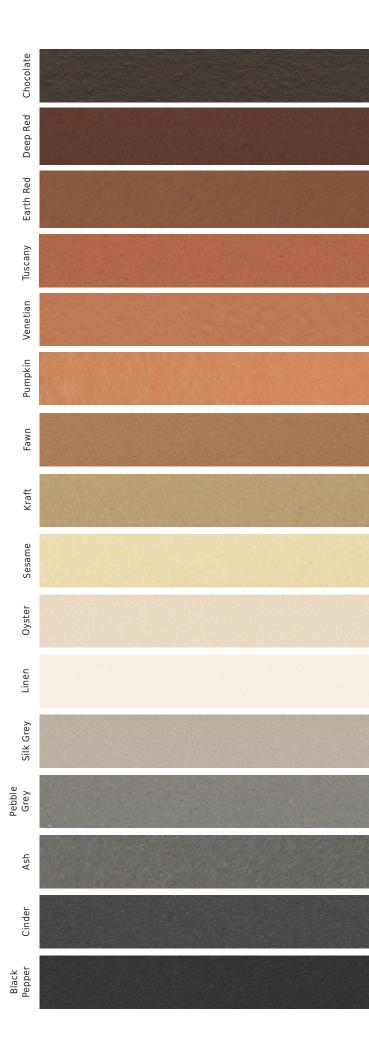

## Standard Colors

Timeless and authentic, let our foundational colors form the basis for your next design

Terra5 tiles are available in a diverse range of colors and format sizes, engineered for project-specific criteria. Our standard color palette boasts 16 foundational, through-body colors across all of our sunscreen and rainscreen panel products. Mix and match colors and shapes, or create crisp, clean lines with a single color.

In addition to our standard 16 colors, we have many more colors to choose from. We can also create custom colors.

To request samples of **Terra5 Terracotta** please contact Cladding Corp at **(888) 826-8453** or **info@claddingcorp.com** 